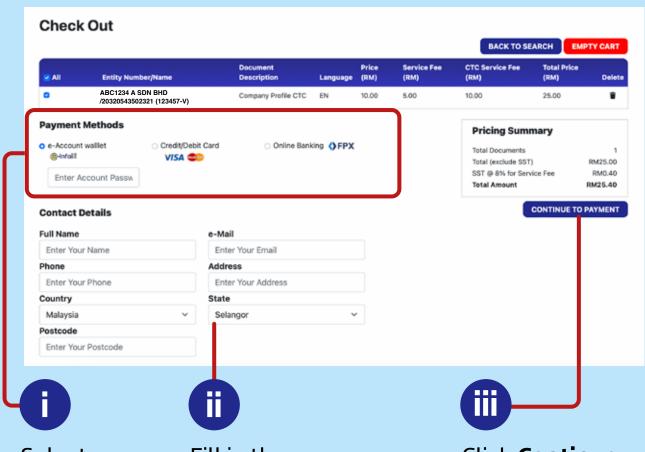

### For Document and Form Images, tick ✓ I Agree and click Proceed to View

For DCTC document, tick ✓ on the box **DCTC Price** RM25.00 DCTC(+RM10.00) RM23.00

DCTC(+RM10.00)

9 Click **View In Cart** 

Select your Payment Method Fill in the required information

Click **Continue to Payment**to complete the transaction

Company / Business Reg. No. Name Result

20032020202321 (123456-V) ABC1234 A SDN BHD Download

You document is now available for download