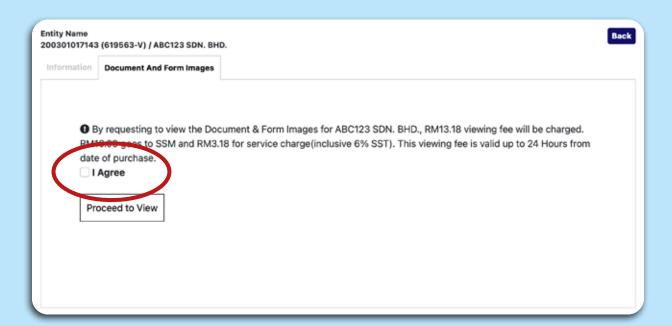

### For Document and Form Images, tick ✓ I Agree and click Proceed to View

For DCTC document, tick ✓ on the box **DCTC Price** RM25.00 DCTC(+RM10.00) RM23.00

DCTC(+RM10.00)

9 Click **View In Cart** 

Select your Payment Method Fill in the required information