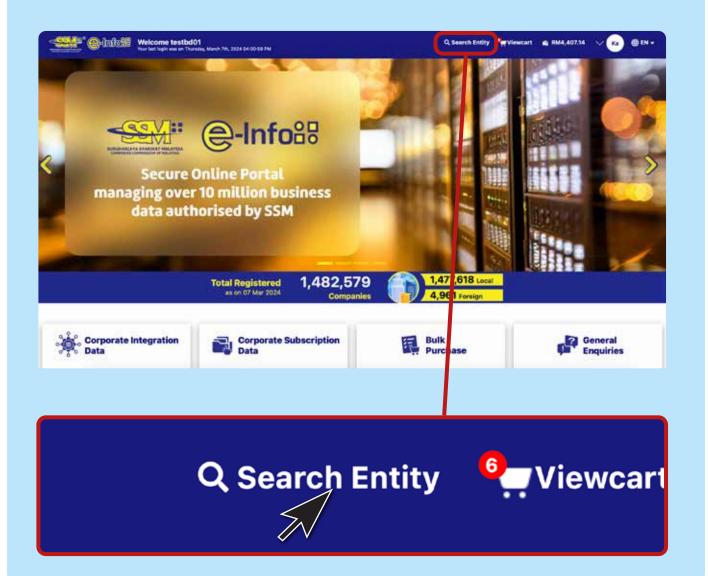

# Login to your account on www.ssm-einfo.my

Click on Search Entity

Insert the company/ business/ audit firm name or registration number on the search bar and click **Enter** 

eg: abc1234

Relevant information will be automatically listed on the page