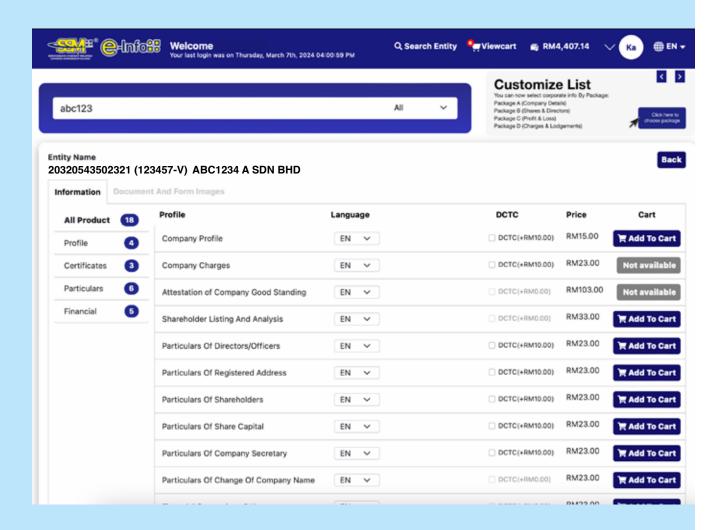

### Relevant products will be displayed. Select the product that you wish to purchase