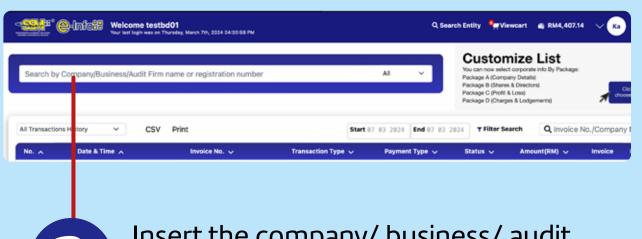

# Login to your account on www.ssm-einfo.my

Click on Search Entity

Insert the company/ business/ audit firm name or registration number on the search bar and click **Enter** 

eg: abc1234

Relevant information will be automatically listed on the page