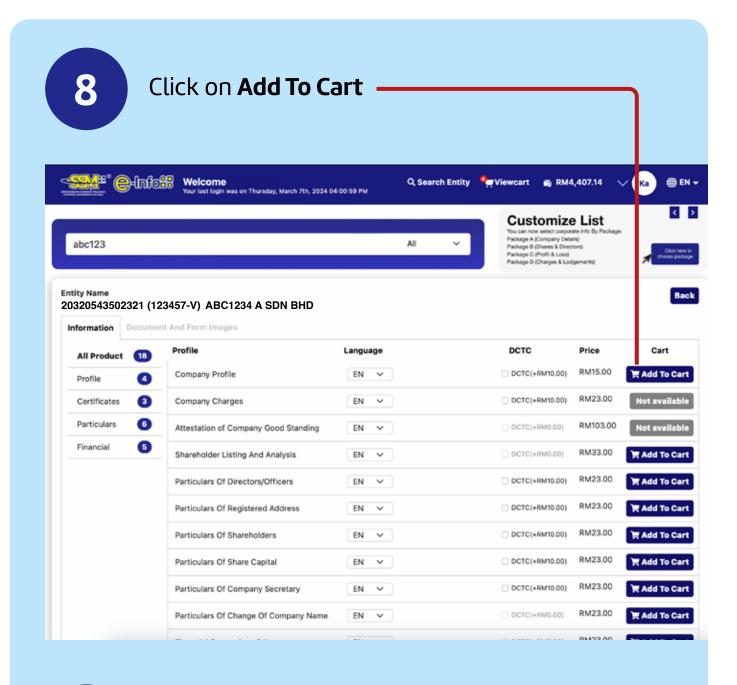

### Relevant products will be displayed. Select the product that you wish to purchase