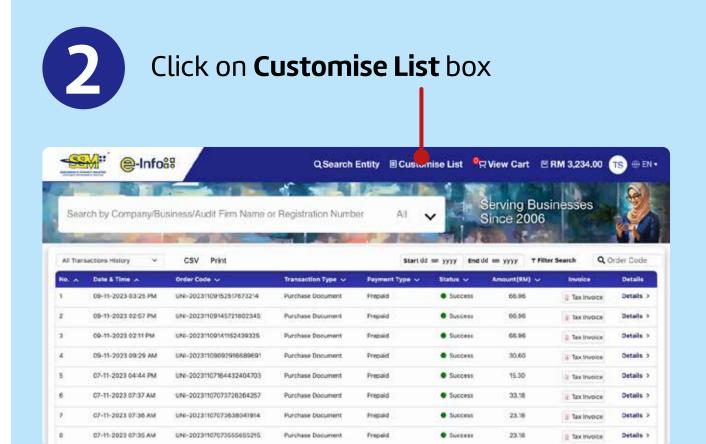

### How to Purchase SSM Company Listing

### Click on **Customize List** The result shall appear at the bottom of the page

View Cart and Make Payment

|                 | Westerne before<br>Toristication in the second | and the state of the |                        |                      |              |                | Q Seens Later                                       | · · · · · · · · · · · · · · · · · · · | • ~ <del>(=)</del> = |
|-----------------|------------------------------------------------|-----------------------------------------------------------------------------------------------------------------|------------------------|----------------------|--------------|----------------|-----------------------------------------------------|---------------------------------------|----------------------|
| Check Out       |                                                |                                                                                                                 |                        |                      |              |                |                                                     | BACK TO SEAR                          |                      |
| 141             | Loting Baselies Planes                         | (Decement)                                                                                                      | Description            | S. Brents            | Print (1980) | Revice For BNC | (IN: Service for 1866)                              | Rend Price (MAG                       | Rea                  |
| •               |                                                | Company in<br>Road Reya 1<br>Royal Cartain                                                                      |                        | (* 48.)<br>(*        | 649.         | .04            | 1.00                                                | 4.14                                  | •                    |
| Payment Methods |                                                |                                                                                                                 |                        |                      |              |                | Pricing Summary                                     |                                       |                      |
|                 | *                                              | Contract for MEA                                                                                                |                        | I think linking OFPX |              |                | Inchonen                                            |                                       |                      |
| -               |                                                |                                                                                                                 |                        |                      |              |                | Solat people and ST25<br>S21 48 215 for Service Fee |                                       | Randon<br>Sanctar    |
| Contact Details |                                                |                                                                                                                 |                        |                      |              |                |                                                     |                                       | NTIMUS TO FAILURE    |
| ut Harris       |                                                |                                                                                                                 | + feat                 |                      |              |                |                                                     |                                       |                      |
| Hartine         |                                                |                                                                                                                 | Rafford and Commission | ·                    |              |                |                                                     |                                       |                      |
|                 |                                                |                                                                                                                 | 404 ma                 |                      |              |                |                                                     |                                       |                      |
| #)              |                                                |                                                                                                                 | Summay Putta Tone      | e)0                  |              |                |                                                     |                                       |                      |
|                 |                                                |                                                                                                                 | tinte .                |                      |              |                |                                                     |                                       |                      |
| Maleysia        |                                                | <b>T</b> .                                                                                                      | Number ( Sumplum       |                      | 7            |                |                                                     |                                       |                      |
|                 |                                                |                                                                                                                 |                        |                      |              |                |                                                     |                                       |                      |
| 945.94          |                                                |                                                                                                                 |                        |                      |              |                |                                                     |                                       |                      |